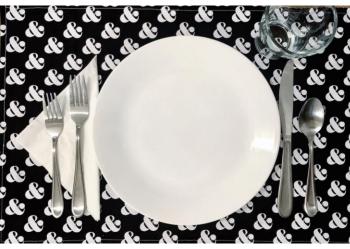

### LET'S SET THE TABLE

- 1. Grab your placmate
- Place this down on your table

- 2. Grab your plate
- Place this on top of your placemat

• Place this on the right side

- 4. Grab your spoon
- Place this on the right side

• Place this on the left side

### **Activity to Remember Which Side to Place** Silverware:

How many letters in the word right?\_\_ Number of letters in knife:

Number of letters in spoon: \_

So, they must go on the right!

# 6. Grab your napkin

• Place this on the left side

How many letters in the word left?\_\_\_\_ Number of letters in fork: \_\_

So, it must go on the left!