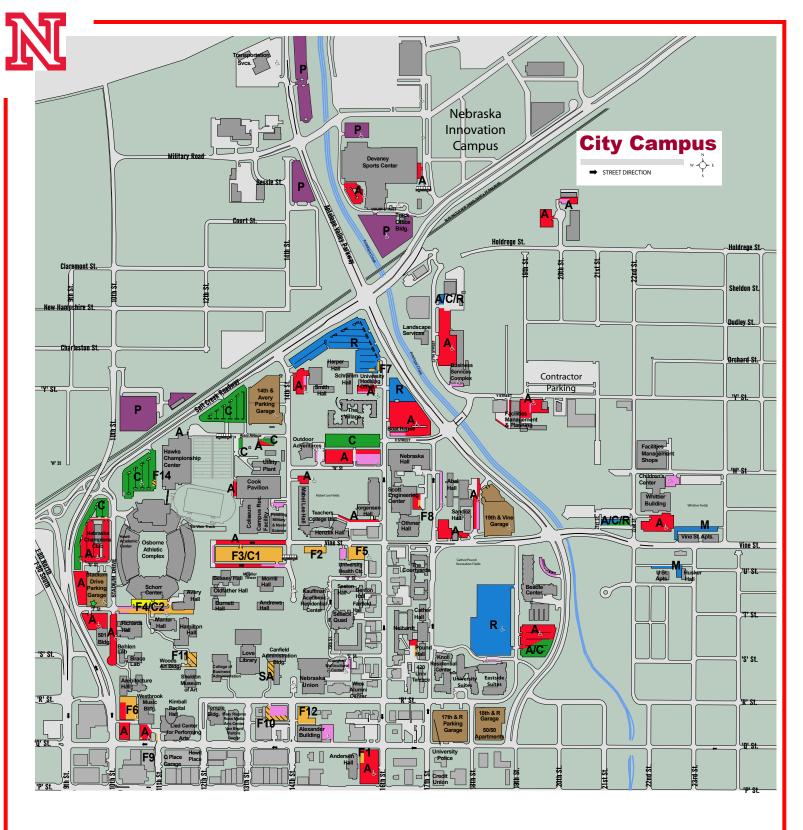

- Faculty/Staff Parking (A)
- Reserved Faculty/Staff Parking (F#)
- Faculty/Staff Parking (time restricted)

  See Lot Entrance Sign for Times
- Reserved Student Parking (C#)

Resident Student Parking (R, M)

Garage Parking (SDPG,14, 17, 18, 19)

- Commuter Student Parking (C)
- Visitor/Metered Parking
- Perimeter Parking (P)

- ★ Parking & Transit Svcs.
- Construction Site
- Bus Parking
- **Learning** Accessible Parking

This version of the University of Nebraska parking map is intended for web distribution only. Further information, including parking regulations, permit information, etc.., is available at Parking and Transit Services website, http://parking.unl.edu. For additional questions

please contact Parking & Transit Services by email at unlpts@unl.edu or telephone: at 402-472-1800.

Current as of June 9, 2014