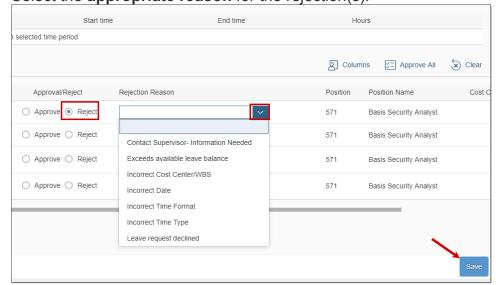

4. For each entry, click **Approve** or **Reject**. When *Reject* is selected a *Rejection Reason* dropdown menu appears.

(Updated 10/29/2020)

**Note:** When you reject a line the employee will be notified by email of this action and he/she will be required to make corrections and resubmit hours for approval.