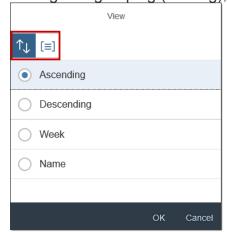

Note: Click the Recent Approvals button to see items approved in the previous 30 days.

**Note:** To select a sort/filter method, click the **Sort/Group by** button. To switch between sorting and grouping (filtering), select the **appropriate icon**.