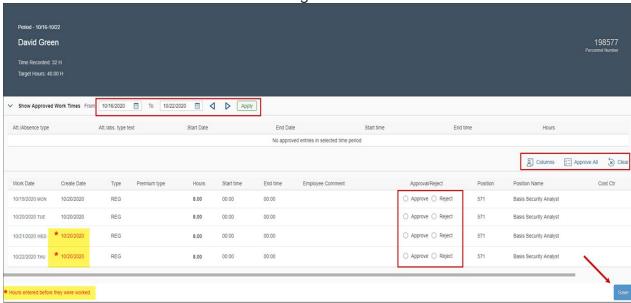

## **Approve a Timesheet (Entry by Entry)**

3. To see timesheet details **click a date link** in the *Week* column or click the **pencil icon**.

**Note:** Use the date fields and/or date navigation arrows to look at other weeks.

**Note:** Approve/reject radio buttons cannot be de-selected once selected. To reset, click the **Clear** button.

**Note:** Any entries in red in the *Create Date* column indicate hours entered before they have been worked. This is a visual alert for approvers.

4. For each entry, click **Approve** or **Reject**. When *Reject* is selected a *Rejection Reason* dropdown menu appears.

(Updated 10/29/2020)

**Note:** When you reject a line the employee will be notified by email of this action and he/she will be required to make corrections and resubmit hours for approval.