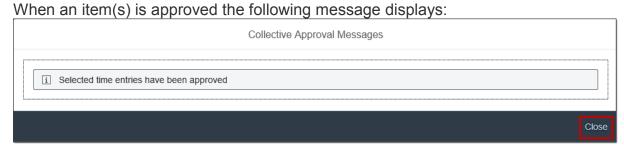

6. Click Save.

When an item(s) is rejected the following message displays:

Collective Approval Messages

Selected time entries have been rejected

Close

When there are both rejections and approvals, the following message displays: