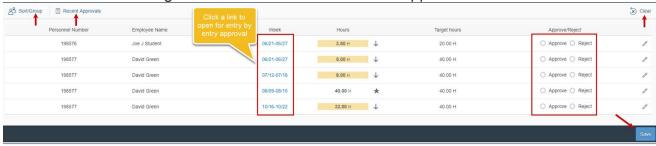

## **Approve a Timesheet (Entire Week)**

Timesheets waiting for approval will be displayed by week.

1. To approve or reject the entire week, select **Approve** or **Reject** for a single line/week.

**Note:** Approve/reject radio buttons cannot be de-selected once selected. To reset, click the **Clear** button at the top right of the screen.

2. Click **Save** at bottom right of screen. The items are now approved.

**Note:** When you reject a line the employee will be notified by email of this action and he/she will be required to make corrections and resubmit hours for approval.

Note: Click the Recent Approvals button to see items approved in the previous 30 days.

**Note:** To select a sort/filter method, click the **Sort/Group by** button. To switch between sorting and grouping (filtering), select the **appropriate icon**.