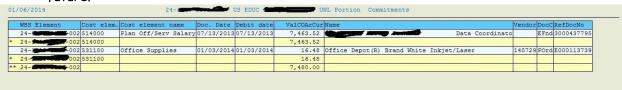

# 2. Revenue and Expenses (Line Item Detail):

This report provides the details of each expense that posted against the project/account. It may show draws or deposits from the funding agency to UNL (cost element 4XXXXX) which can be ignored. This information is generally not relevant to the report users' needs and is typically only used by Accounting and Sponsored Programs.

The cost elements 51XXXX will tie to the payroll report therefore can also be ignored here. All other cost elements, 52XXXX through 59XXXX should be reviewed closely. If you find an error, please notify your business center contact right away.