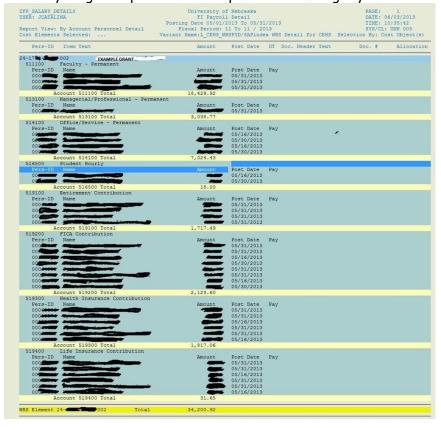

# 1. PAYROLL:

This is the FI Payroll Detail report. It provides information about who was paid from the WBS or Cost Center number, the total amount of salary/hourly pay, Fringe Benefits charged, and any

additional payroll tax expenses. Always review this information closely. If you find an error, please contact your grant specialist or the person who manages your cost center.